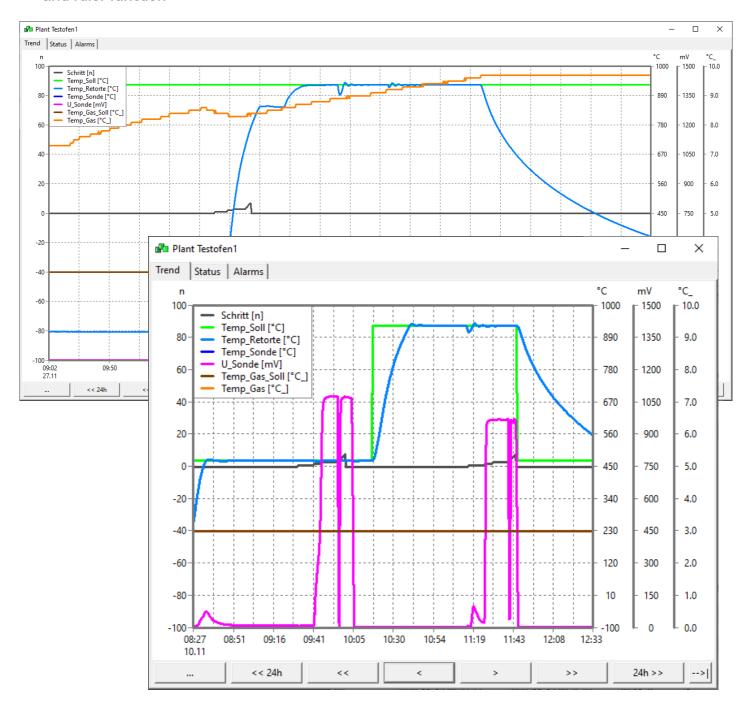

and password.

 Unlimited number of operator workstations can be activated

Simple user guidance through configurable main menu

- System-related recorder function for all variables to be recorded, such as temperatures, atmospheric parameters such as C level and nitriding potential, as well as media flow rates, pressures, etc.
- Recorder function with user-friendly navigation, zoom function and ruler function

- Batch-related recording of the process parameters
- Production log function with convenient search functions.
- Printout of heat treatment certificates.

120

-100 11:16

11:19

11:21

11:24

11:27

11:30