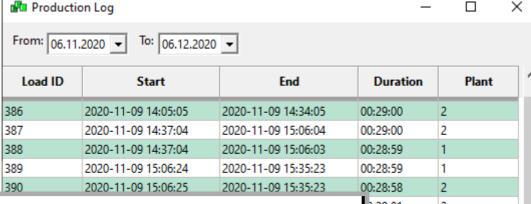

- Batch-related recording of the process parameters
- Production log function with convenient search functions.
- Printout of heat treatment certificates.

120

-100 11:16

11:19

11:21

11:24

11:27

11:30

## 2 0:29:01 ):29:00 1 2 ):29:00 Waermebehandlungsnachweis ):29:00 1 1 0:00:06 SSK01 20/0029 0:00:06 2 Seriennummer: 2020-11-10 11:16:11 Start Prüfung: 0:29:01 1 Ende Prüfung: 2020-11-10 11:45:12 Testofen: Testofen1 Zeichen: 2 ):29:00 2 ):29:01 Messwert Status ):29:01 1 Thermoelement ):28:58 1 Polarität prüfen ОК 2 ):28:58 Drahtbruch prüfen ОК Abweichung Temperatur [K] 837.8 Fehler ):29:33 1 0:26:11 1 Zirkonoxide lement Polarität prüfen OK 0:11:36 1 Innenwider stand [Ohm] 984 ОК Spannungsabfall Referenzluft AUS [mV] 19.7 0:05:03 nach [s] 60 0:00:18 1 Abweichung Sondens pannung [mV] 3.4 ОК ):31:11 ):29:00 1 m۷ \*C 1000 1500 Temp\_Retorte ['C] Temp\_Sonde [°C] U\_Sonde [m**∀**] 890 1350 1200 780 1050 670 560 900 450 750 340 600 230 450