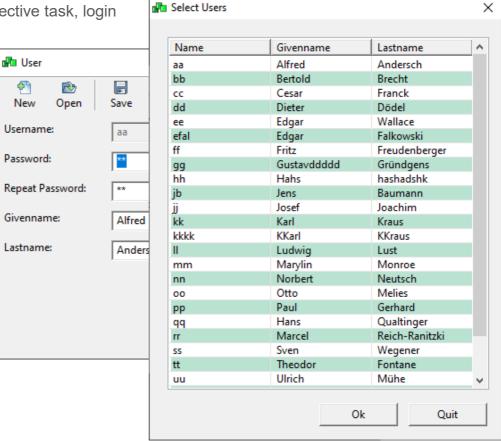

## Process Control Software for Heat Treatment

- Plant visualization, process documentation and alarm handling.
- Any number of furnaces and furnace lines can be connected.
- Based on modern open source database system.
- Consisting of server components for field communication, process control, systemcontrol and connection to higher-level systems and operating software.
- Runs on MS Windows, Linux and Mac OS
- User management to activate functions
- according to the respective task, login with user name

and password.

 Unlimited number of operator workstations can be activated

Simple user guidance through configurable main menu

- System-related recorder function for all variables to be recorded, such as temperatures, atmospheric parameters such as C level and nitriding potential, as well as media flow rates, pressures, etc.
- Recorder function with user-friendly navigation, zoom function and ruler function