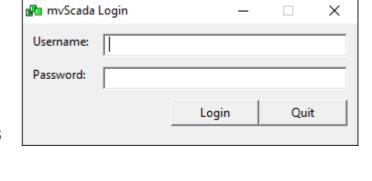

## Process Control Software for Heat Treatment

- Plant visualization, process documentation and alarm handling.
- Any number of furnaces and furnace lines can be connected.
- Based on modern open source database system.
- Consisting of server components for field communication, process control, systemcontrol and connection to higher-level systems and operating software.
- Runs on MS Windows, Linux and Mac OS
- User management to activate functions
- according to the respective task, login with user name

and password.

 Unlimited number of operator workstations can be activated

Simple user guidance through configurable main menu

- System-related recorder function for all variables to be recorded, such as temperatures, atmospheric parameters such as C level and nitriding potential, as well as media flow rates, pressures, etc.
- Recorder function with user-friendly navigation, zoom function and ruler function